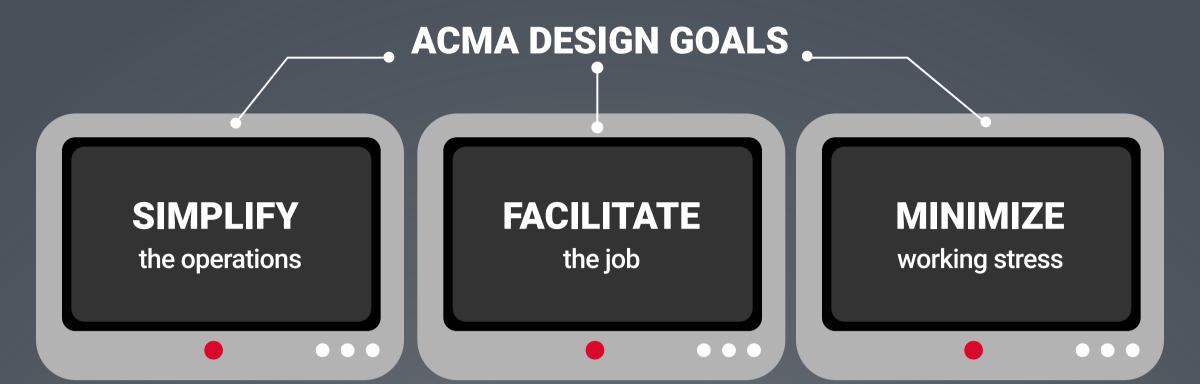

## **NEW WEB HMI**

- » Bigger screen and higher brightness
- » No sharp corners
- » Improved user experience
- » New features and more machine information available
- » Internet connection